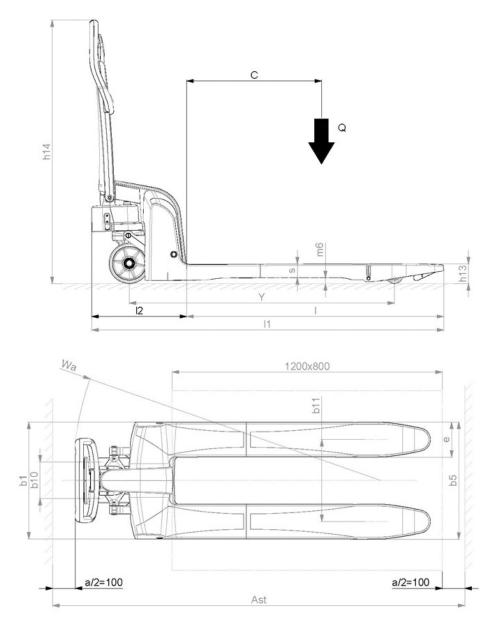

# Dimensions

| Lift height                                | h3                                                                                                                                                                                                                                                                                                      | mm                                                                                                                                                                                                                                                                                    | 115                                                                                                                                                                                                                                                                                         |
|--------------------------------------------|---------------------------------------------------------------------------------------------------------------------------------------------------------------------------------------------------------------------------------------------------------------------------------------------------------|---------------------------------------------------------------------------------------------------------------------------------------------------------------------------------------------------------------------------------------------------------------------------------------|---------------------------------------------------------------------------------------------------------------------------------------------------------------------------------------------------------------------------------------------------------------------------------------------|
| Height of tiller in drive position min/max | h14                                                                                                                                                                                                                                                                                                     | mm                                                                                                                                                                                                                                                                                    | 1175                                                                                                                                                                                                                                                                                        |
| Height, lowered                            | h13                                                                                                                                                                                                                                                                                                     | mm                                                                                                                                                                                                                                                                                    | 85                                                                                                                                                                                                                                                                                          |
| Overall lenght                             | 1                                                                                                                                                                                                                                                                                                       | mm                                                                                                                                                                                                                                                                                    | 1575                                                                                                                                                                                                                                                                                        |
| Lenght to face of forks                    | 12                                                                                                                                                                                                                                                                                                      | mm                                                                                                                                                                                                                                                                                    | 425                                                                                                                                                                                                                                                                                         |
| Overall width                              | b1                                                                                                                                                                                                                                                                                                      | mm                                                                                                                                                                                                                                                                                    | 520                                                                                                                                                                                                                                                                                         |
| Fork dimensions - Thickness                | S                                                                                                                                                                                                                                                                                                       | mm                                                                                                                                                                                                                                                                                    | 60                                                                                                                                                                                                                                                                                          |
| Fork dimensions - Width                    | е                                                                                                                                                                                                                                                                                                       | mm                                                                                                                                                                                                                                                                                    | 155                                                                                                                                                                                                                                                                                         |
| Fork dimensions - Lenght                   | I                                                                                                                                                                                                                                                                                                       | mm                                                                                                                                                                                                                                                                                    | 1150                                                                                                                                                                                                                                                                                        |
| Distance between fork arms                 | b5                                                                                                                                                                                                                                                                                                      | mm                                                                                                                                                                                                                                                                                    | 520                                                                                                                                                                                                                                                                                         |
| Ground clearance, centre of wheelbase      | m2                                                                                                                                                                                                                                                                                                      | mm                                                                                                                                                                                                                                                                                    | 25                                                                                                                                                                                                                                                                                          |
| Aisle width                                | Ast                                                                                                                                                                                                                                                                                                     | mm                                                                                                                                                                                                                                                                                    | 1844                                                                                                                                                                                                                                                                                        |
| Turning radius                             | Wa                                                                                                                                                                                                                                                                                                      | mm                                                                                                                                                                                                                                                                                    | 1369                                                                                                                                                                                                                                                                                        |
|                                            | Height of tiller in drive position min/max<br>Height, lowered<br>Overall lenght<br>Lenght to face of forks<br>Overall width<br>Fork dimensions - Thickness<br>Fork dimensions - Width<br>Fork dimensions - Lenght<br>Distance between fork arms<br>Ground clearance, centre of wheelbase<br>Aisle width | Height of tiller in drive position min/maxh14Height, loweredh13Overall lenghtl1Lenght to face of forksl2Overall widthb1Fork dimensions - ThicknesssFork dimensions - WidtheFork dimensions - LenghtlDistance between fork armsb5Ground clearance, centre of wheelbasem2Aisle widthAst | Height of tiller in drive position min/maxh14mmHeight, loweredh13mmOverall lenghtl1mmLenght to face of forksl2mmOverall widthb1mmFork dimensions - ThicknesssmmFork dimensions - WidthemmFork dimensions - LenghtImmDistance between fork armsb5mmGround clearance, centre of wheelbasem2mm |